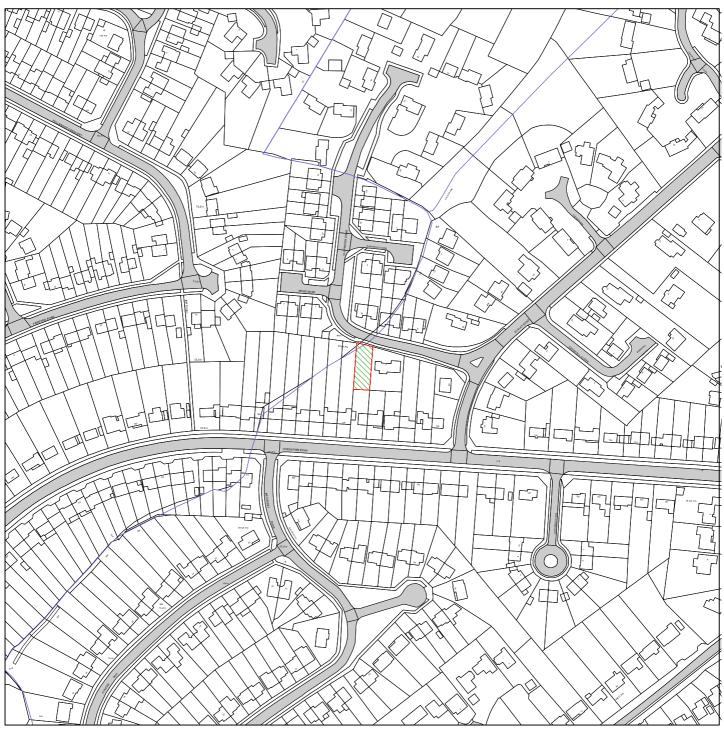

## 10/02410/OOD

## 154 Overdown Road, Tilehurst

Map Centre Coordinates : 466824.81 , 175132.16

Scale: 1:2500

Reproduced from the Ordnance Survey map with the permission of the Controller of Her Majesty's Stationery Office © Crown Copyright 2003.

Unauthorised reproduction infringes Crown Copyright and may lead to prosecution or civil proceedings.

| One Inch = 63.5 Metres |    |     |     |
|------------------------|----|-----|-----|
| Metres                 | 50 | 100 | 150 |